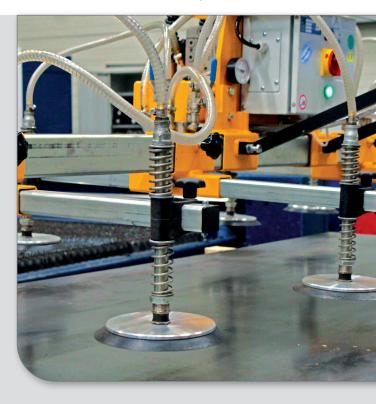

#### LASER AND PUNCHING MACHINE

# **Trumpf Trumatic 6000 L**

- Punching/laser: 2585 x 1280 mm combined
- Thickness: max. 8 mm sheet thickness
- Punching force: max. 220 kN
- Weight: max. 200 kg workpiece weight
- Stroke rate: max. punching 900 1/min, marking 2800 1/min