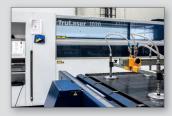

#### LASER CUTTING

# Trumpf TruLaser 1030 (L22)

- Operation range: 3000 x 1500 mm
- Speed: 60 m/min
- Maximum thickness of sheets:
  - Thickness St.: max. 16 mm
  - Weight: max. 575 kg
- Thickness Va.: max.8 mm sheet thickness
- Thickness Al.: max.6 mm sheet thickness