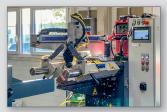

#### LASER AND PUNCHING MACHINE

# **Trumpf Trumatic 6000 L**

- Punching/laser: 2585 x 1280 mm combined
- Thickness: max. 8 mm sheet thickness
- Punching force: max. 220 kN
- Weight: max. 200 kg workpiece weight
- Stroke rate: max. punching 900 1/min, marking 2800 1/min