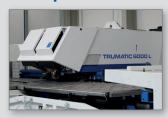

#### LASER AND PUNCHING MACHINE

# **Trumpf Trumatic 6000 L**

- Punching/laser: 2585 x 1280 mm combined
- Thickness: max. 8 mm sheet thickness
- Punching force: max. 220 kN
- Weight: max. 200 kg workpiece weight
- Stroke rate: max. punching 900 1/min, marking 2800 1/min