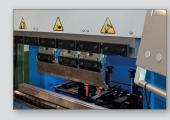

## **FORMING / BENDING**

#### **Boschert Profi 28 CNC**

- Compressive force: 280 kN
- Bending length: 1000 mm
- Radius: 200 mm jip working radius
- Passage: 890 mm passage between the frames

This is just a small selection from of our machinery in our production site.